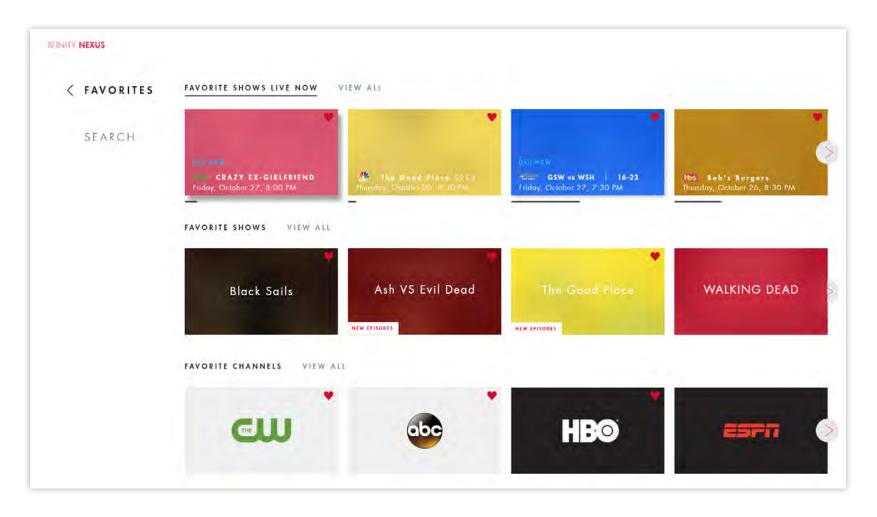

#### TV INTERFACE UX XV FAVORITES

The FAVORITES screen displays all the shows, movies, and channels a user has pick as their favorites, and will also display which show or movie is currently live on TV.