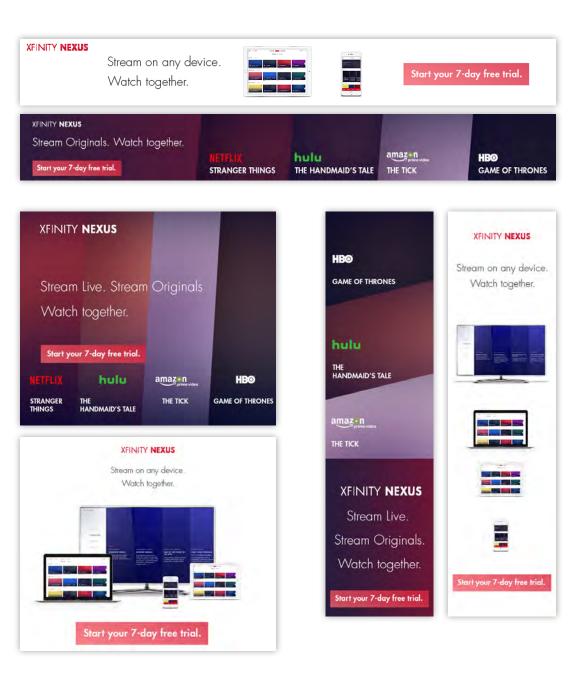

# WEB ADS USAGE

"ORIGINALS" and "ANY DEVICE" print ad properly displays brand colors, typography use, and visual elements that exemplifies XFINITY NEXUS visual language. Print Ads should be display in physical space like magazines and large signage prints.