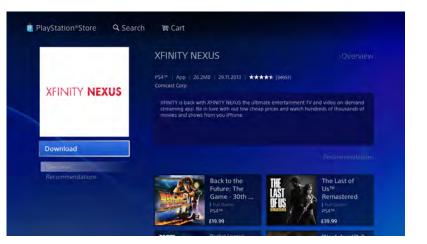

' original content to the XFINITY NEXUS interface.



PRINT AD II

# **ANY DEVICE**

The "ANY DEVICE" advertisement displays how XFINITY NEXUS can be on every device from TV to smartphone and to gaming consoles.



## PRINT AD III AD USAGE

"ORIGINALS" and "ANY DEVICE" print ad properly displays brand colors, typography use, and visual elements that exemplifies XFINITY NEXUS visual language. Print Ads should be display in physical space like magazines and large signage prints.



# WEB ADS USAGE

"ORIGINALS" and "ANY DEVICE" print ad properly displays brand colors, typography use, and visual elements that exemplifies XFINITY NEXUS visual language. Print Ads should be display in physical space like magazines and large signage prints.



### CONSOLE AD & STORE PLAYSTATION 4 STORE MOCK UP





#### STATIONARY ENVELOPES, BUSINESS CARD, PENCIL



#### STATIONARY LETTERHEAD



#### XFINITY NEXUS

November 16, 2017

Christopher Logan 5629 Cirke Dt Richmond, CA 94803

Dear Greg,

Thank you for letting me know the outcome of your job search.

I was delighted (but not surprised in the least) to learn that you landed the job with ABC Company that you caked me to lear you for after we ment at XYZ University's Alurnii Carliering. You impressed me free with your drive, self-motivation, and academic achievements, and it's clear that your new employer values these characteristics on well

I know that you will enjoy all of the great apportunities and challenges that your new job offers. Onward and upward!

Best regards,

Christopher Logan

Concast Corporation 1701 JFK Boulevard, Philadelphi