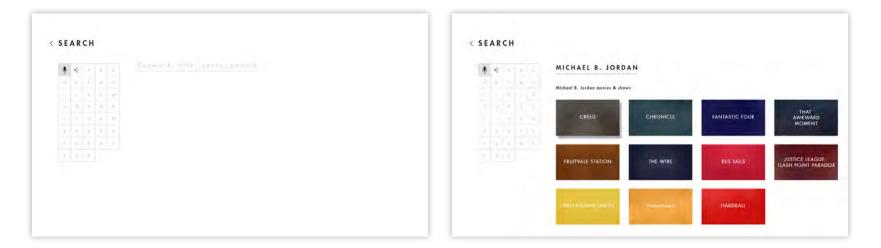

# SEARCH

Searching functionality is an important feature for users, and using XFINITY NEXUS remote users can use voice search to find any type of movie, show or channel.