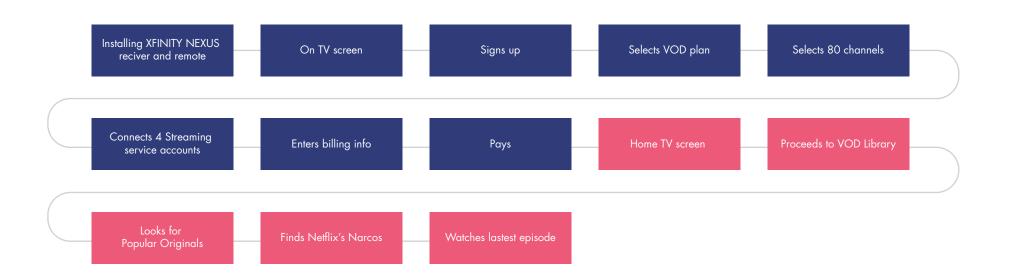

#### **REINVENT HOW WE WATCH TV**

- The ability to connect existing streaming services accounts (i.e., Netflix, Hulu, HBONOW, etc.)
- XFINITY NEXUS app on TV screens, web, and mobile applications
- Create a large library of video on-demand content of movies and shows
- New episodes added daily
- Buy and Rent Movies
- Allow users to customize by letting them pay for Live channels they want to watch
- Allow users the ability to subscribe to VOD and LIVE TV, or just one service
- Seamlessly bring VOD, LIVE TV, and other streaming services into user the interface

# NAVIGATING & WATCHING

In order to create a system that streams on demand and Live TV content, as well bring alternate streaming platforms into XFINITY NEXUS through cross-platforming, we created a system that gives users the ability to navigate efficiently by giving them multiple ways of finding content.

#### SIGN UP UX I XFINITY NEXUS SIGN UP

XFINITY NEXUS allows users to sign up and subscribe to video on-demand streaming and LIVE TV, and have the ability to at least opt out to either VOD or LIVE TV. Users can maximize their viewing experience by connecting other streaming services into XFINITY NEXUS.

#### SIGN UP UX II VIDEO ON DEMAND PLAN

Video on-demand plan provides thousands of shows and movie titles. If users aren't ready to subscribe to the video on demand aspect then users could skip the plan, and add it whenever they feel like it.

# LIVE TV

The Live TV plan is customizable experience where users have the power to choose channels they want to subscribe to.

# SIGN UP UX IV

Users are able to connect their existing streaming service accounts to XFINITY NEXUS where content will be integrated into XFINITY NEXUS video on demand interface.