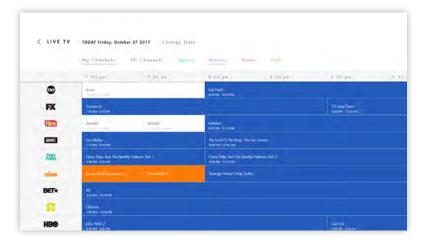

# TV INTERFACE UX XI

The CHANNELS screen display all of the channels a user has subscribed to, but can also view other non-subscribed channels through ALL Channels. Users can filter content by Sports, Movies, and News programming.

| < LIVE TV | TODAY Friday, October                          | 27 2017 Change Date<br>All Channels Sports        |                                                   | s Kids-        |                                         |              |  |
|-----------|------------------------------------------------|---------------------------------------------------|---------------------------------------------------|----------------|-----------------------------------------|--------------|--|
|           | 7:00 pm                                        | 7:30 pm                                           | 8:00 pm                                           | 8.30 pm        | 9.00 pm                                 | 9:30         |  |
| FOXe      | MB Los Angeles Dodgers at H<br>5 00 PM-7:30 PM | lauston Astros                                    | N E W<br>Heil's Kitchen<br>e too eas as do eas    | Hell's Kitchen |                                         | The Exorcist |  |
| NBC       | NEW<br>Extra<br>Ann Mill 2000 Million          | N E W<br>Access Hollywood                         | N E W<br>Blindspiot                               |                | N E W<br>Dateline<br>Shin PAST Kraif PA |              |  |
| ©CBS      | N EW<br>Family Foud                            | NEW<br>Judge Judy                                 | N EW<br>MacGyver<br>addarw, worldw                |                | N E W<br>Hawali Five-Ó                  |              |  |
| 000       | N EW<br>Jeopardył<br>sodowy Jean pw            | NEW<br>Wheel of Fortune                           | NEW<br>Once Upon a Time                           |                | NEW<br>Marvel's Inhumans                |              |  |
| O PBS     | NEW<br>Newsroom<br>2:00 PM-2:30 PM             | NEW<br>Washington Week<br>2:30 PM-8:00 PM         | Great Performances                                |                |                                         |              |  |
| cw        | NEW<br>The Goldbergs                           | The Goldbergs                                     | NEW<br>Crazy Ex-Cirliniend<br>R nn ex. (a ab ex.) |                | Jane the Virgin                         |              |  |
| •         | Bones                                          |                                                   | Get Hard<br>8:00 PM - 10:00 PM                    |                |                                         |              |  |
|           | NEW<br>Warriors Pregame Live                   | Golden Stale Watriars vs V     Zi30 IW- 10:30 IW- | Washington Wizards                                |                |                                         |              |  |