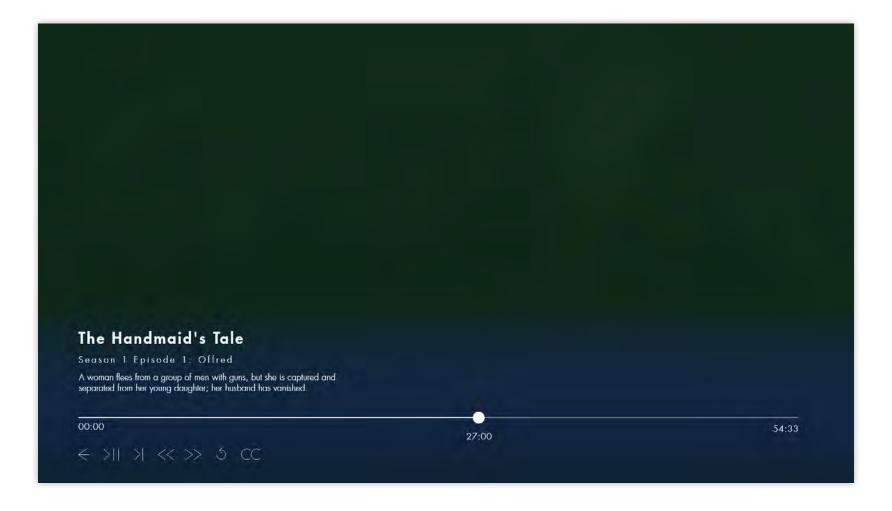

## TV INTERFACE UX VII WATCHING

The video interface displays a show's title, episode title, synopsis and common playback features. Users can also choose the next episode, restart the episode from the beginning, and closed captions.