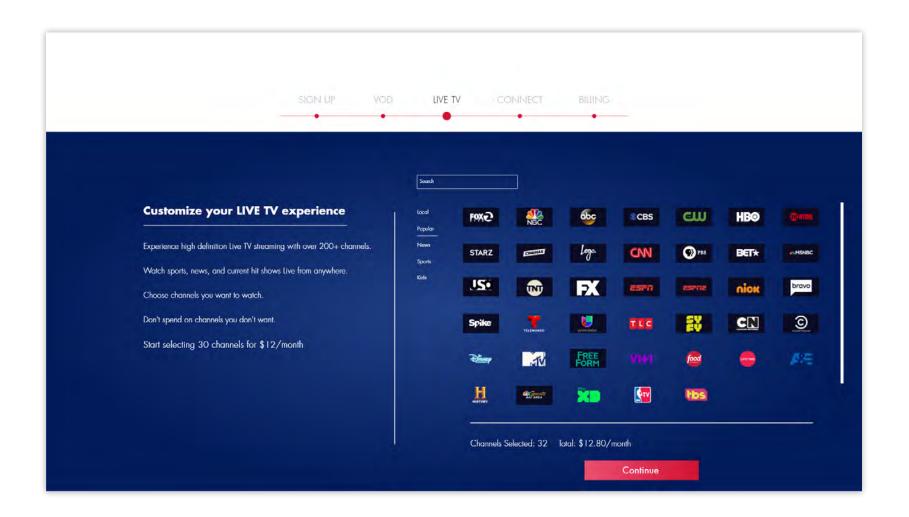

# LIVE TV

The Live TV plan is customizable experience where users have the power to choose channels they want to subscribe to.