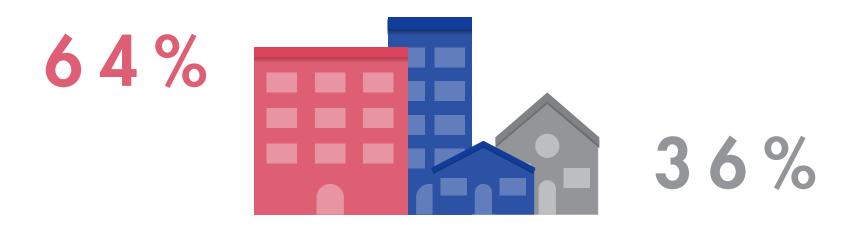

# STREAMING AT HOME

Streaming platforms have become large competitor for cable and satellite TV providers. A whopping 64% of U.S. households have subscribed to video on-demand streaming services. 36% households haven't subscribed.