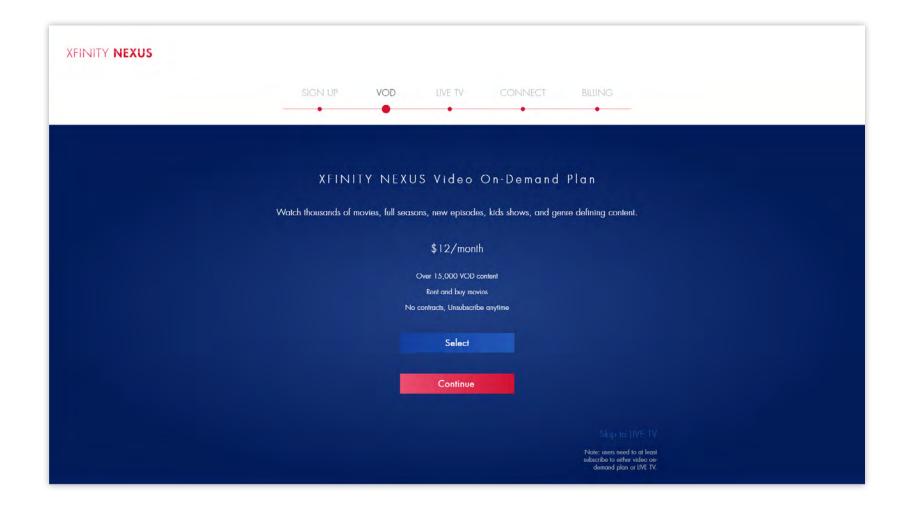

#### SIGN UP UX II VIDEO ON DEMAND PLAN

Video on-demand plan provides thousands of shows and movie titles. If users aren't ready to subscribe to the video on demand aspect then users could skip the plan, and add it whenever they feel like it.