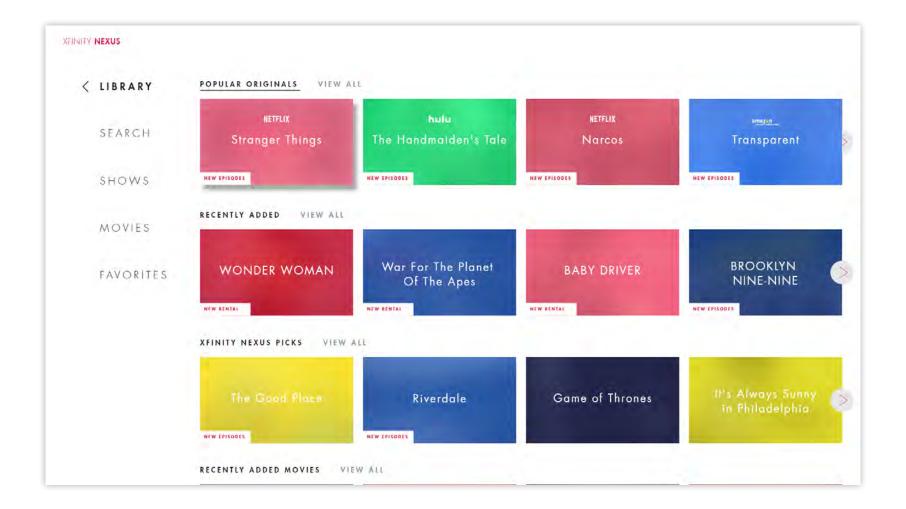

## TV INTERFACE UX II LIBRARY MAIN SCREEN

The LIBRARY screen is the basis of a user's collection of content. The main screen displays recently added content, daily recommendations, popular movies and shows, and much more categories.