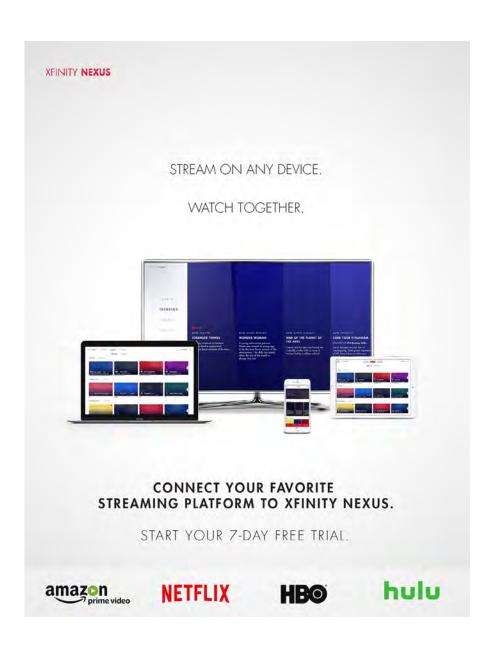

# **ANY DEVICE**

The "ANY DEVICE" advertisement displays how XFINITY NEXUS can be on every device from TV to smartphone and to gaming consoles.

## PRINT AD III AD USAGE

"ORIGINALS" and "ANY DEVICE" print ad properly displays brand colors, typography use, and visual elements that exemplifies XFINITY NEXUS visual language. Print Ads should be display in physical space like magazines and large signage prints.