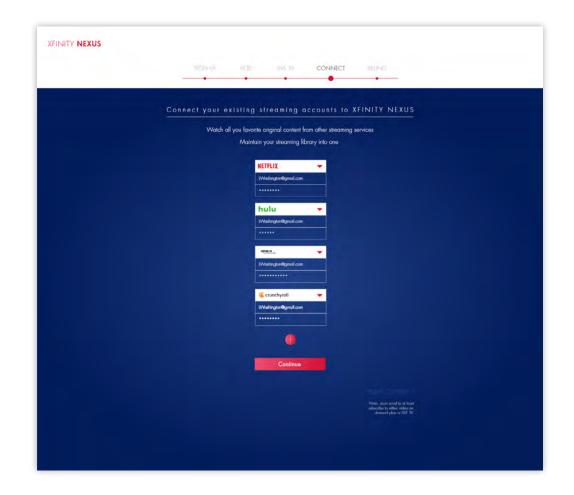

# SIGN UP UX IV

Users are able to connect their existing streaming service accounts to XFINITY NEXUS where content will be integrated into XFINITY NEXUS video on demand interface.