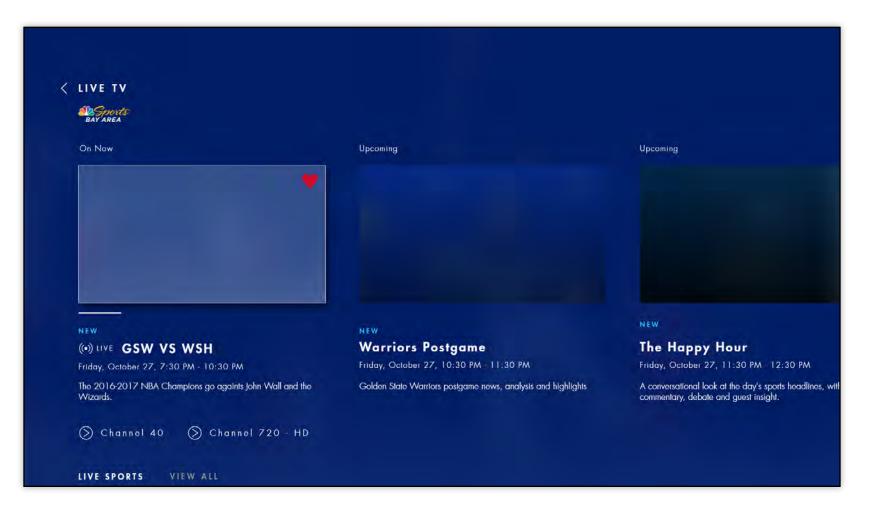

## TV INTERFACE UX XIII CHANNEL INFO

Each channel has their own dedicated screen that displays already in progress content and upcoming content as well. Relevant information like show synopsis, rating, date, sport scores, and channel number will be presented.