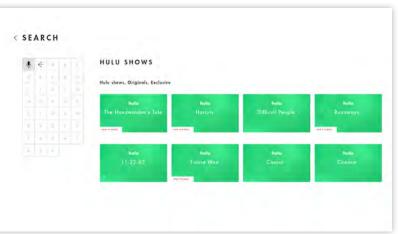

# SEARCH

Searching functionality is an important feature for users, and using XFINITY NEXUS remote users can use voice search to find any type of movie, show or channel.