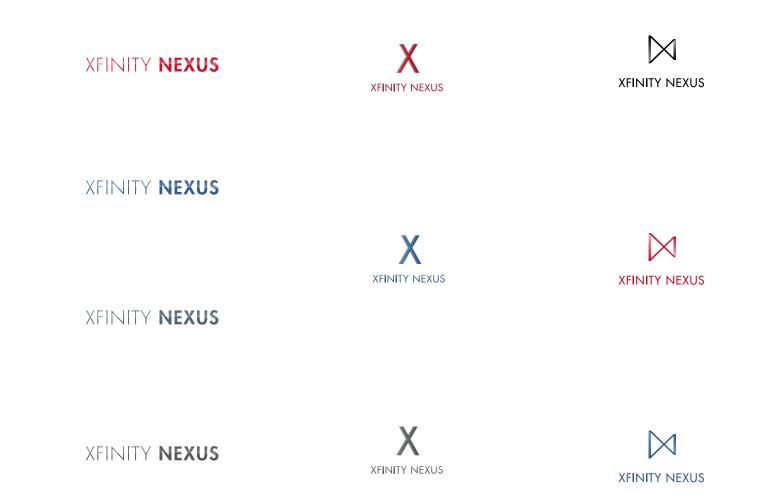

# IDENTITY SIGNATURE II

It is best for the XFINITY NEXUS logo is to be surrounded with reasonable amount of white space. The height of "N" of NEXUS of XFINITY NEXUS is the clear space in which no foreign design elements shall occupy.

## **BLACK & WHITE**

# XFINITY **NEXUS**

# XFINITY **NEXUS**

IDENTITY SIGNATURE III

# imes XFINITY **NEXUS**

Do not horizontal scale the logo.

# × XFINITY NEXUS

Do not rearrange the logo elements.

# X XFINITY **NEXUS**

Do not distort the logo.

× XFINITY **NEXUS** 

Do not vertical scale the logo.

# $\times$ XFINITY **NEXUS**

Do not change the logo's color or give it a stroke.

# XFINITY **NEXUS**

Do not place the logo over a gradient.

 $\times$ 

 $\times$ 

# XFINITY NEXUS

Do not place the logo over low contrast color.

## IDENTITY SIGNATURE IV PROPER LOGO USES

XFINITY NEXUS logo should be placed over color backgrounds that display high contrast between the logo and background.