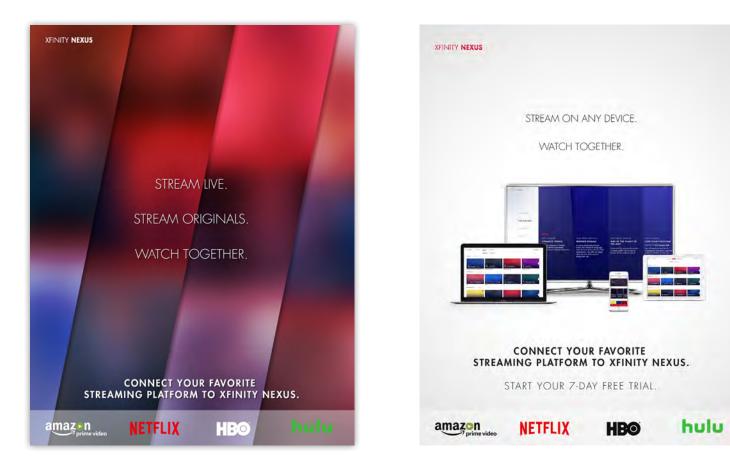

# ORIGINALS

"ORIGINALS" print ad showcases XFINITY NEXUS ability to bring other streaming services' original content to the XFINITY NEXUS interface.

PRINT AD II

# **ANY DEVICE**

The "ANY DEVICE" advertisement displays how XFINITY NEXUS can be on every device from TV to smartphone and to gaming consoles.

## PRINT AD III AD USAGE

"ORIGINALS" and "ANY DEVICE" print ad properly displays brand colors, typography use, and visual elements that exemplifies XFINITY NEXUS visual language. Print Ads should be display in physical space like magazines and large signage prints.