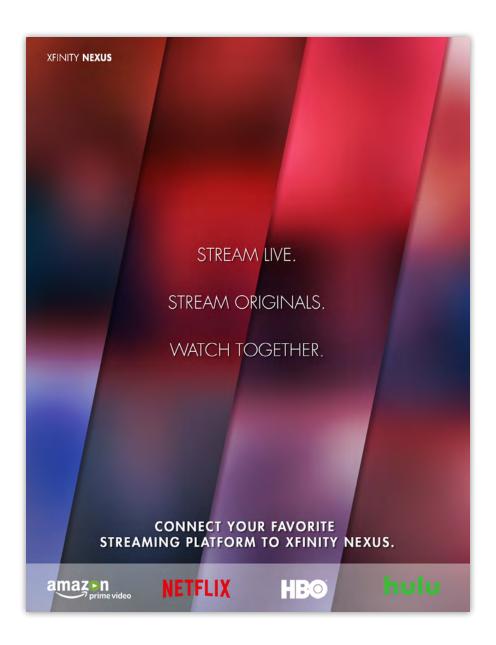

# ORIGINALS

"ORIGINALS" print ad showcases XFINITY NEXUS ability to bring other streaming services' original content to the XFINITY NEXUS interface.

PRINT AD II

## PRINT AD III AD USAGE

"ORIGINALS" and "ANY DEVICE" print ad properly displays brand colors, typography use, and visual elements that exemplifies XFINITY NEXUS visual language. Print Ads should be display in physical space like magazines and large signage prints.