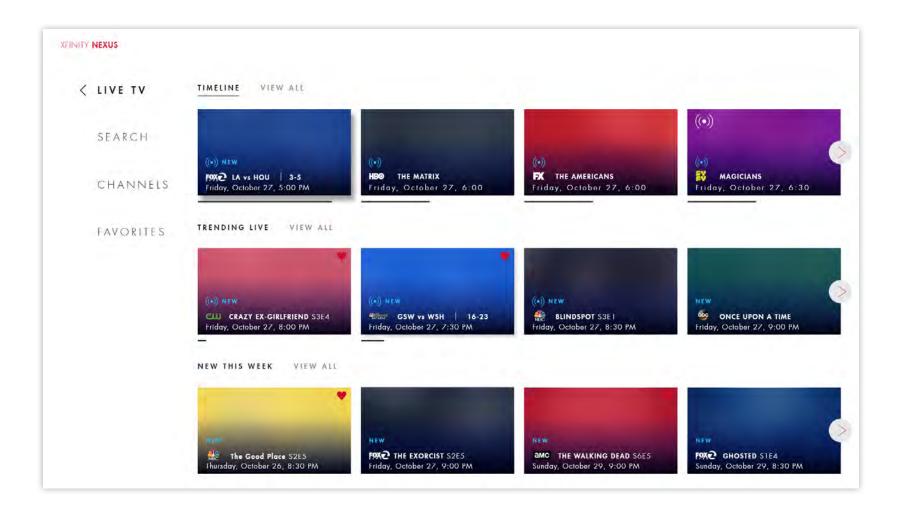

## TV INTERFACE UX II LIBRARY MAIN SCREEN

The LIBRARY screen is the basis of a user's collection of content. The main screen displays recently added content, daily recommendations, popular movies and shows, and much more categories.

## TV INTERFACE UX III SHOWS AND MOVIES

Show and Movie sections promote new movie rentals, new shows and episodes, popular content, recommendations, and much more.

#### TV INTERFACE UX XV FAVORITES

The FAVORITES screen displays all the shows, movies, and channels a user has pick as their favorites, and will also display which show or movie is currently live on TV.