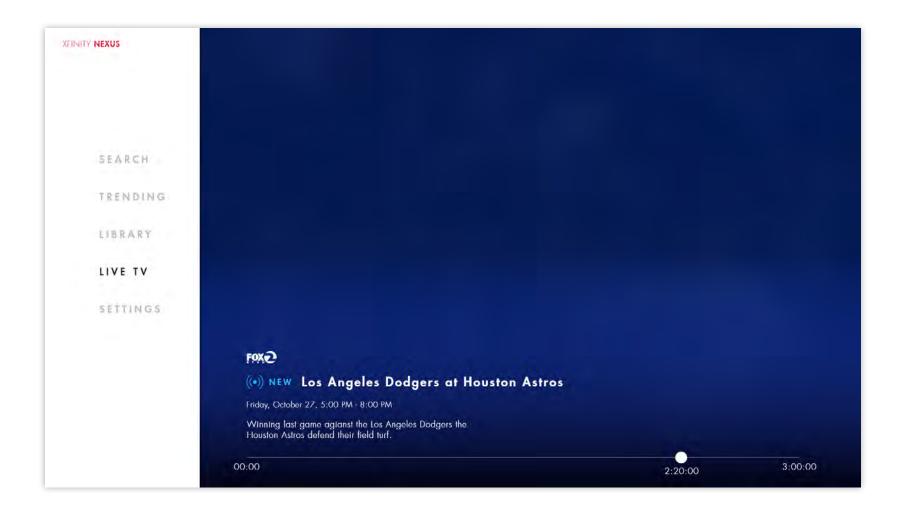

# TV INTERFACE UX XIV

The playback features of LIVE TV are similar to video on-demand, except LIVE TV gives you the option to record the show, lets users go back and watch from the beginning or watch the show in progress.

#### TV INTERFACE UX XV FAVORITES

The FAVORITES screen displays all the shows, movies, and channels a user has pick as their favorites, and will also display which show or movie is currently live on TV.