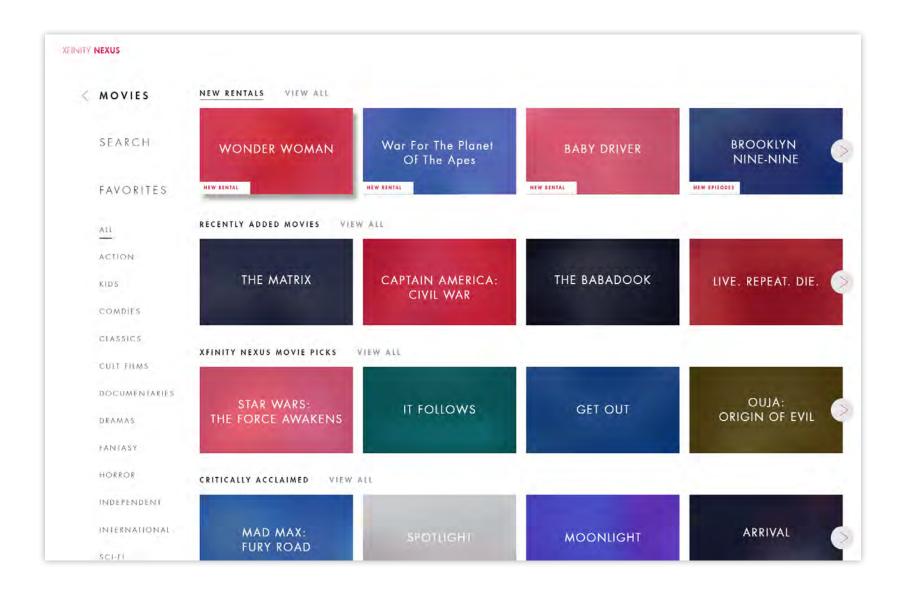

## TV INTERFACE UX III SHOWS AND MOVIES

Show and Movie sections promote new movie rentals, new shows and episodes, popular content, recommendations, and much more.