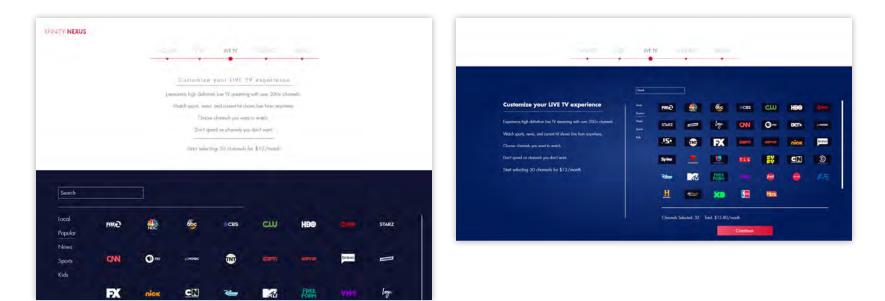

# LIVE TV

The Live TV plan is customizable experience where users have the power to choose channels they want to subscribe to.

# TV INTERFACE UX XI

The CHANNELS screen display all of the channels a user has subscribed to, but can also view other non-subscribed channels through ALL Channels. Users can filter content by Sports, Movies, and News programming.

## TV INTERFACE UX XII FILTER CHANNELS

Users can filter channels by Sports, Movies, News, and Kids programming.

Movies

News

| < LIVE TV | TODAY Friday, October 27 20                                    | Change Dat                               | 10                                                |                                           |                                                        |  |
|-----------|----------------------------------------------------------------|------------------------------------------|---------------------------------------------------|-------------------------------------------|--------------------------------------------------------|--|
|           | My Channels All C                                              | kannefs (pool                            | Movies News                                       | -1,1x43-                                  |                                                        |  |
|           | 7:00 pm                                                        | 7 30 pm                                  | 8:00 pe                                           | 8:10 p=                                   | 9.00 pm                                                |  |
| ліск      | Spreadely Instrument                                           |                                          | Seenage Mutant Nings Turkus<br>800 IM-10 30 Mil   |                                           |                                                        |  |
| GN        | N FW<br>Marine 12 Johns                                        |                                          | King of Heritet                                   | The Cleveland Slow                        | The Chevicard Shaw                                     |  |
| and a     | N S W<br>Reserved ( ) Harmon<br>C (C) NA, 2: 25 Mar            | No Bran<br>Anna Anna A<br>Trans Anna A   |                                                   |                                           | Basedoni<br>a có na a gran.                            |  |
| 308       | NEW<br>Server of the reason of the server                      |                                          | Contrary Public                                   |                                           | The Party of the Design                                |  |
| ÷         | GenerWrite Drayper: Tides of Tell<br>Science, 2-Jonnie         | All Hall Xing Johns<br>Sciences Accesses | La Chilji<br>La Dali a Dali                       |                                           |                                                        |  |
| nice.ir:  |                                                                |                                          |                                                   |                                           | Malay Munet Library                                    |  |
| 6         | Crist Lijsen in Seanter Savet Classers<br>* Fallens, 2 (2019). |                                          | N.E.W.<br>Command Nation<br>B. Skritter, R. JD PA | N.S.W<br>Decouped Seco<br>B. BURK, VALUES | Consell Type's thispitizationst<br>Publical / Publical |  |