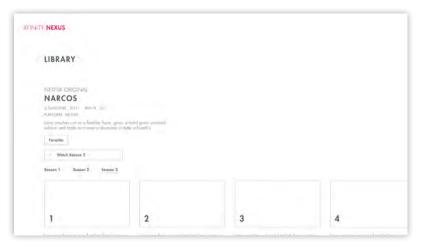

## TV INTERFACE UX II LIBRARY MAIN SCREEN

The LIBRARY screen is the basis of a user's collection of content. The main screen displays recently added content, daily recommendations, popular movies and shows, and much more categories.

## TV INTERFACE UX III SHOWS AND MOVIES

Show and Movie sections promote new movie rentals, new shows and episodes, popular content, recommendations, and much more.

# TV INTERFACE UX IV

When selecting a show users are transported to the content's own screen where its ratings, seasons, episodes, and synopsis is presented. If the show is being distributing from other streaming services then XFINITY NEXUS will automatically allocate the best version.

## TV INTERFACE UX V ORIGINAL SHOWS

If the show is an exclusive original from another streaming service then a brand logo will display to indicate where the content is from.