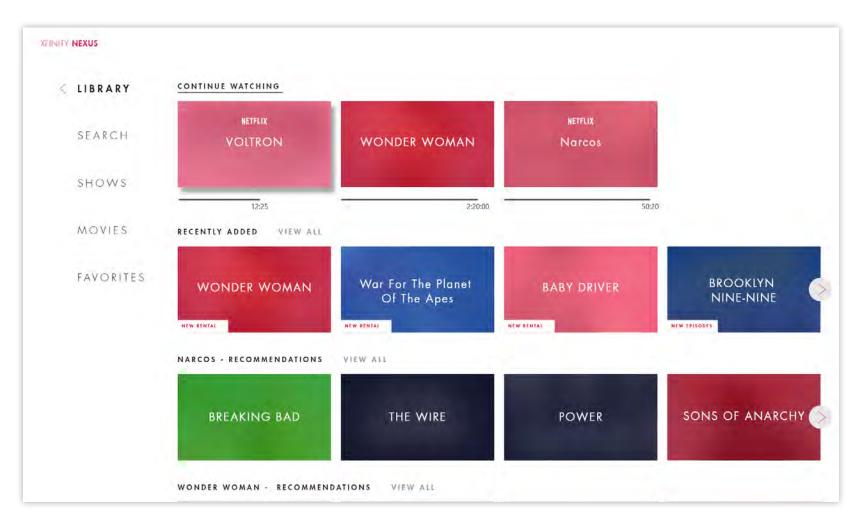

## TV INTERFACE UX II LIBRARY MAIN SCREEN

The LIBRARY screen is the basis of a user's collection of content. The main screen displays recently added content, daily recommendations, popular movies and shows, and much more categories.