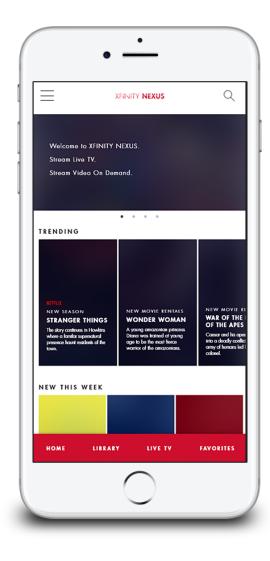

# SMARTPHONE INTERFACE SMARTPHONE DEVICES

|                                                                                                                                                                | Q                                                           |                                                                          | Q                                                  | <                                                                                                                                                            |                                                                                                                                                               |
|----------------------------------------------------------------------------------------------------------------------------------------------------------------|-------------------------------------------------------------|--------------------------------------------------------------------------|----------------------------------------------------|--------------------------------------------------------------------------------------------------------------------------------------------------------------|---------------------------------------------------------------------------------------------------------------------------------------------------------------|
|                                                                                                                                                                |                                                             | What's on Channels                                                       |                                                    |                                                                                                                                                              |                                                                                                                                                               |
| Welcome to XFINITY NEXUS.                                                                                                                                      |                                                             | TIMELINE VIEW ALL                                                        |                                                    | NETFLIX                                                                                                                                                      |                                                                                                                                                               |
| Stream Live TV.                                                                                                                                                |                                                             |                                                                          |                                                    | Stranger Thi                                                                                                                                                 | n g s                                                                                                                                                         |
| Stream Video On Demand.                                                                                                                                        |                                                             | (*) NEW<br>(%) NEW<br>(%) Develop (*)<br>Mag, Collabor 27, 550 M.<br>(*) | NEW<br>THE AMERICANS<br>17. October 27, 6:00 PM    | 2016- MA-TV SCIENCE FICTION<br>PLATFORM: Netflix Original 2 SEAS                                                                                             |                                                                                                                                                               |
|                                                                                                                                                                |                                                             | TRENDING LIVE VIEW ALL                                                   | _                                                  | In the small town of Hawkins a young                                                                                                                         |                                                                                                                                                               |
| • • • •                                                                                                                                                        |                                                             | •                                                                        |                                                    | mysterious strange girl shows up, and s<br>the residents                                                                                                     | supernatural forces haunts                                                                                                                                    |
| TRENDING                                                                                                                                                       |                                                             | CLU CRAZY EX-GIRLERIEND Star GSW vs WSH                                  | NEW<br>BLINDSPOT S3E1<br>L October 27, IL:00 PM    | Savorite                                                                                                                                                     |                                                                                                                                                               |
|                                                                                                                                                                |                                                             | NEW THIS WEEK VIEW ALL                                                   |                                                    | 🚫 WATCH LATEST EPIS                                                                                                                                          | ODE                                                                                                                                                           |
| NETFUX<br>NEW SEASON<br>STRANGER THINGS<br>WONDER WOMAN                                                                                                        | NEW MOYIE RE<br>WAR OF THE                                  | Thenday, October 20, 8:30 MA Inday, October 27, 9:00 MA Seeda            | NEW<br>THE EXORCIST S2E5<br>9, Calular 29, 9:00 PM | SEASON 1 SEASON                                                                                                                                              | 2                                                                                                                                                             |
| STRANGER THINGS WONDER WOMAN The story continues in Hawkins A young amazonian princess where a banilar supernatural Diana was trained at young                 | OF THE APES<br>Caesar and his apes                          | LIVE SPORTS VIEW ALL                                                     |                                                    |                                                                                                                                                              |                                                                                                                                                               |
| Where a bamiliar supernatural Diana was intended at young<br>presence hourt readents of the appendence of the lane and the<br>lown. warrior of the amazonians. | tinto a deadly conflict<br>army of humans led l<br>calonel. | 19K2 LA vs HOU 🦉 OKC vs MIN 📲                                            | NEW DEN vs ATL<br>, Ocklar 27, 4:30 MA             |                                                                                                                                                              |                                                                                                                                                               |
| NEW THIS WEEK                                                                                                                                                  |                                                             | LIVE NEWS VIEW ALL                                                       |                                                    |                                                                                                                                                              |                                                                                                                                                               |
|                                                                                                                                                                |                                                             |                                                                          |                                                    | EPISODE 1:<br>Chapter One: MADMAX                                                                                                                            | EPISODE 2:<br>Chapter Two: Trick or Treat, Freak                                                                                                              |
|                                                                                                                                                                |                                                             |                                                                          | PBS NEWSHOUR<br>, October 27, 7:00 M               | As the town preps for Halloween, a high-<br>scoring rival shakes things up at the arcade,<br>and a skeptical Hopper inspects a field of<br>rotting pumpkins. | Alter Will sees something terrible on trickor-<br>tized night, Mike wonders whether Eleven's still<br>out there. Nancy wrestles with the truth about<br>Barb. |
| HOME LIBRARY LIVE TV                                                                                                                                           | FAVORITES                                                   | HOME LIBRARY LIVE TV                                                     | FAVORITES                                          |                                                                                                                                                              |                                                                                                                                                               |