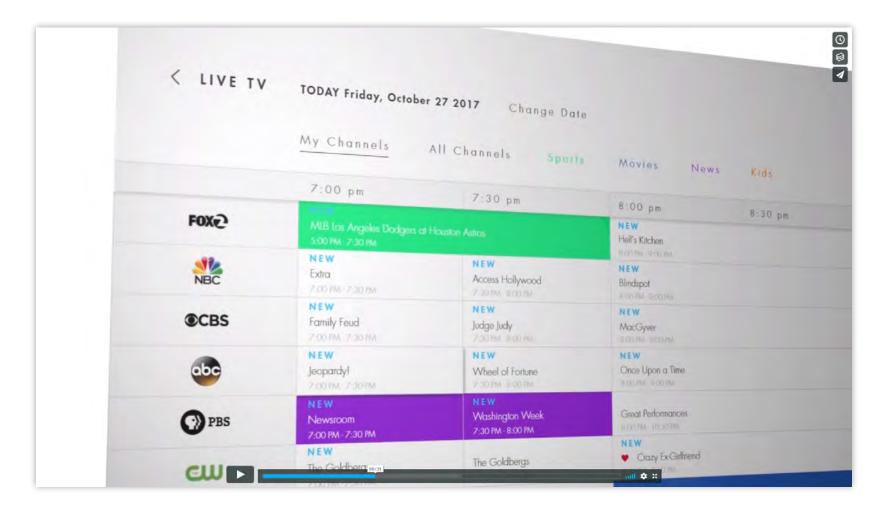

# TV INTERFACE UX XI

The CHANNELS screen display all of the channels a user has subscribed to, but can also view other non-subscribed channels through ALL Channels. Users can filter content by Sports, Movies, and News programming.

| < LIVE TV | TODAY Friday, October                          | 27 2017 Change Date<br>All Channels Sports        |                                                   | s Kids-        |                                         |              |  |
|-----------|------------------------------------------------|---------------------------------------------------|---------------------------------------------------|----------------|-----------------------------------------|--------------|--|
|           | 7:00 pm                                        | 7:30 pm                                           | 8:00 pm                                           | 8.30 pm        | 9.00 pm                                 | 9:30         |  |
| FOXe      | MB Los Angeles Dodgers at H<br>5 00 PM-7:30 PM | lauston Astros                                    | N E W<br>Heil's Kitchen<br>e too eas as do eas    | Hell's Kitchen |                                         | The Exorcist |  |
| NBC       | NEW<br>Extra<br>Ann Mill 2000 Million          | N E W<br>Access Hollywood                         | N E W<br>Blindspiot                               |                | N E W<br>Dateline<br>Shin PAST Kraif PA |              |  |
| ©CBS      | N EW<br>Family Foud                            | NEW<br>Judge Judy                                 | N EW<br>MacGyver<br>addarw, worldw                |                | N E W<br>Hawali Five-Ó                  |              |  |
| 000       | N EW<br>Jeopardył<br>sodowy Jean pw            | NEW<br>Wheel of Fortune                           | NEW<br>Once Upon a Time                           |                | NEW<br>Marvel's Inhumans                |              |  |
| O PBS     | NEW<br>Newsroom<br>2:00 PM-2:30 PM             | NEW<br>Washington Week<br>2:30 PM-8:00 PM         | Great Performances                                |                |                                         |              |  |
| cw        | NEW<br>The Goldbergs                           | The Goldbergs                                     | NEW<br>Crazy Ex-Cirliniend<br>R nn ex. (a ab ex.) |                | Jane the Virgin                         |              |  |
| •         | Bones                                          |                                                   | Get Hard<br>8:00 PM - 10:00 PM                    |                |                                         |              |  |
|           | NEW<br>Warriors Pregame Live                   | Golden Stale Watriars vs V     Zi30 IW- 10:30 IW- | Washington Wizards                                |                |                                         |              |  |