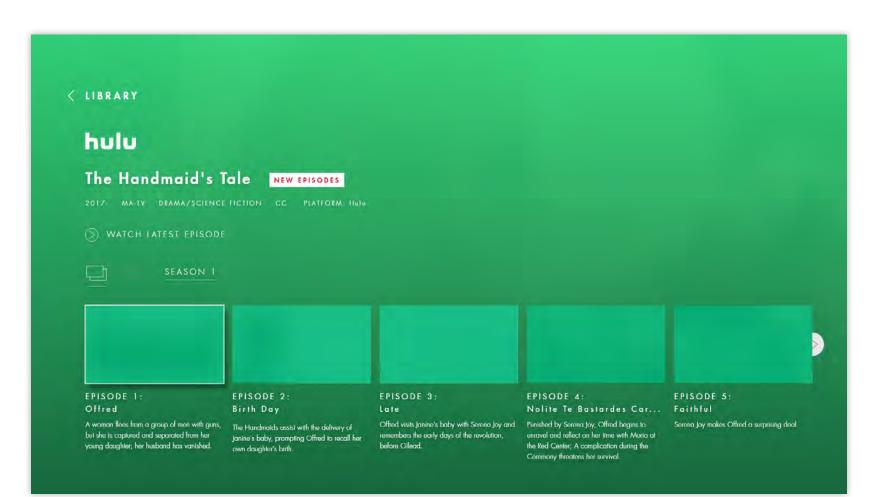

## TV INTERFACE UX III SHOWS AND MOVIES

Show and Movie sections promote new movie rentals, new shows and episodes, popular content, recommendations, and much more.

# TV INTERFACE UX IV

When selecting a show users are transported to the content's own screen where its ratings, seasons, episodes, and synopsis is presented. If the show is being distributing from other streaming services then XFINITY NEXUS will automatically allocate the best version.