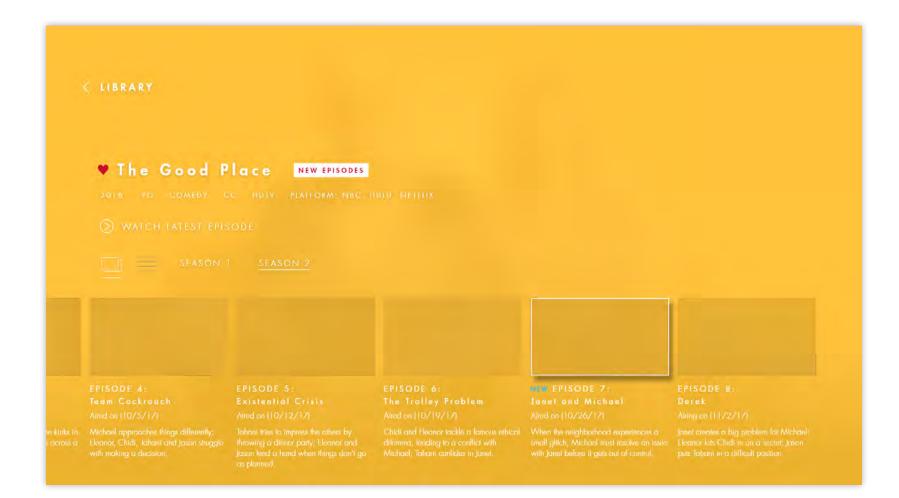

## TV INTERFACE UX III SHOWS AND MOVIES

Show and Movie sections promote new movie rentals, new shows and episodes, popular content, recommendations, and much more.

# TV INTERFACE UX IV

When selecting a show users are transported to the content's own screen where its ratings, seasons, episodes, and synopsis is presented. If the show is being distributing from other streaming services then XFINITY NEXUS will automatically allocate the best version.