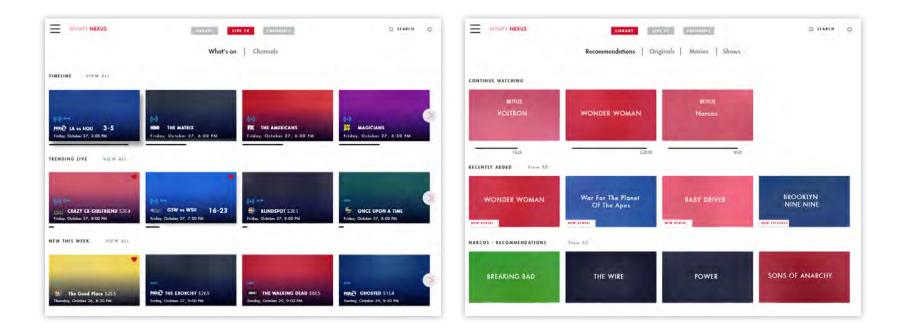

# TV INTERFACE UX I

The LIBRARY is where users get to watch all of the video on demand streaming content they want.

## TV INTERFACE UX II LIBRARY MAIN SCREEN

The LIBRARY screen is the basis of a user's collection of content. The main screen displays recently added content, daily recommendations, popular movies and shows, and much more categories.

## TV INTERFACE UX III SHOWS AND MOVIES

Show and Movie sections promote new movie rentals, new shows and episodes, popular content, recommendations, and much more.

# TV INTERFACE UX IV

When selecting a show users are transported to the content's own screen where its ratings, seasons, episodes, and synopsis is presented. If the show is being distributing from other streaming services then XFINITY NEXUS will automatically allocate the best version.

## TV INTERFACE UX V ORIGINAL SHOWS

If the show is an exclusive original from another streaming service then a brand logo will display to indicate where the content is from.

#### TV INTERFACE UX VI MOVIE RENTAL SCREEN INFO

A typical movie rental screen shows users different options to watch movies. If a user's connects their streaming services to XFINITY NEXUS, then streaming platforms like Amazon or Hulu will display their own rental fees.

## TV INTERFACE UX VIII PERSONALIZED LIBRARY

Once a user watches enough content XFINITY NEXUS will sample the users tastes based on movies and shows watched and give recommendations.