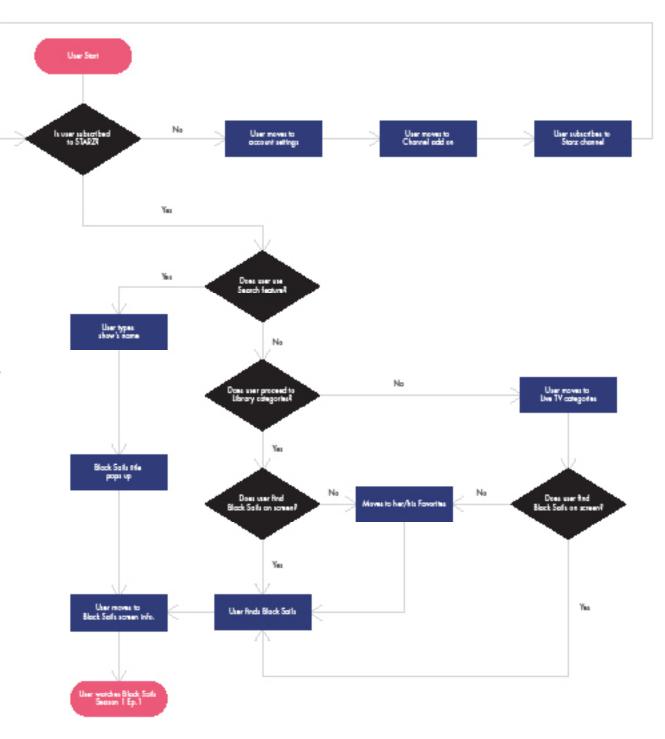

# UX DESIGN

The purpose of the usability test was to find how users interact with the prototype to identify what type of content is valuable, useful, accurate, and accessible to the users. It is important to recognize what are the users' behaviors, motivations, and wants when using the prototype. Uncovering any information from these users will help in refining or redesigning aspects of the navigation, content, and interface design.

# **USER TESTING TASK**

You want sign up for the new XFINITY NEXUS streaming service and watch Hulu's new show that has been all the rave. But you also forgotten about the game tonight that is currently playing on live TV. After the game you decided to end the night and rent a new movie to watch.

# UX DESIGN

I noticed that the users spend a consider amount of time signing up to the subscription. Both users seem to have trouble picking/selecting their channels in the Live TV section of the Sign Up. During their task of finding the Hulu show, live show, and a movie that the users would frequent the Search field to find the content they were looking for, but were also able to locate the content through navigating the categories/level.

### **USER RESPONSE**

Jay said, "At the start when i had the option to customize my live experience i didn't realize right away that i could scroll down for more TV network options. Maybe bringing the options above the fold a bit more so that you can see other options a bit more." Jacinta thought selecting and watching a show or movie worked well. She said, "I like how the images and buttons are noticeable" Rita said, "I wanted to look for the show and movie by using the search."

# **CHANGES**

Since users prioritize Search features as their first behavior to find content. It would best to give users better search options to find content. Users had trouble with signing up and selecting channels. Revised the sign up process.