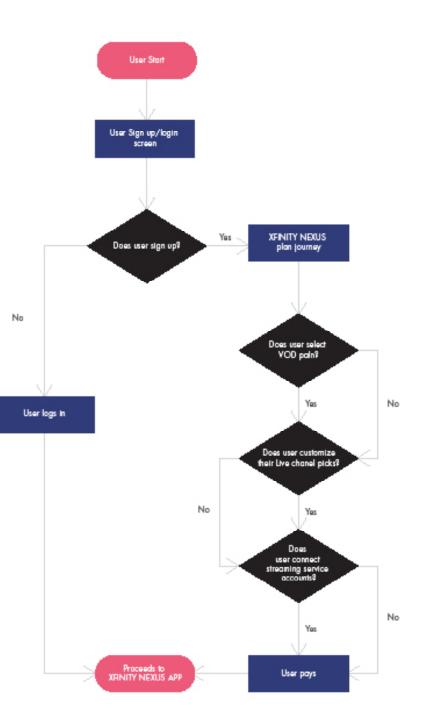

# IA DESIGN I

One of the most important aspects of XFINITY NEXUS is the signing up, a valuable and necessary procedure that gives users the ability to customize their content.

#### SIGN UP UX I XFINITY NEXUS SIGN UP

XFINITY NEXUS allows users to sign up and subscribe to video on-demand streaming and LIVE TV, and have the ability to at least opt out to either VOD or LIVE TV. Users can maximize their viewing experience by connecting other streaming services into XFINITY NEXUS.

#### SIGN UP UX II VIDEO ON DEMAND PLAN

Video on-demand plan provides thousands of shows and movie titles. If users aren't ready to subscribe to the video on demand aspect then users could skip the plan, and add it whenever they feel like it.

# LIVE TV

The Live TV plan is customizable experience where users have the power to choose channels they want to subscribe to.

# SIGN UP UX IV

Users are able to connect their existing streaming service accounts to XFINITY NEXUS where content will be integrated into XFINITY NEXUS video on demand interface.