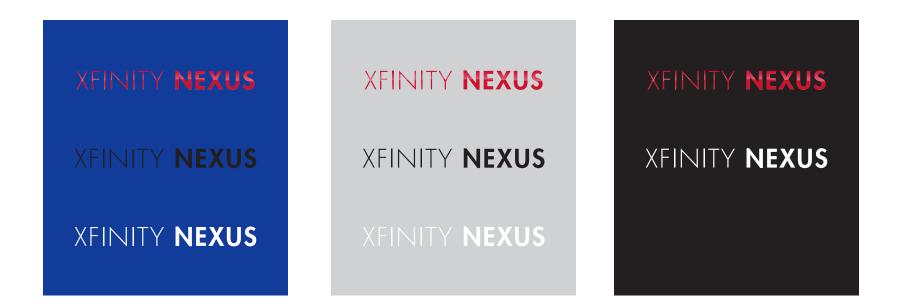

# IDENTITY SIGNATURE I

The new XFINITY logo is redesigned to represent a new reformed product that is bold and diverse, yet still convey familiarity. XFINITY communicates the long standing TV entertainment that has been the staple of cable TV and on-demand video. NEXUS is the connection between all of the qualities and features of Live TV, video on-demand, and streaming services bringing them together.

# IDENTITY SIGNATURE II

It is best for the XFINITY NEXUS logo is to be surrounded with reasonable amount of white space. The height of "N" of NEXUS of XFINITY NEXUS is the clear space in which no foreign design elements shall occupy.

# imes XFINITY **NEXUS**

Do not horizontal scale the logo.

# × XFINITY NEXUS

Do not rearrange the logo elements.

# X XFINITY **NEXUS**

Do not distort the logo.

× XFINITY **NEXUS** 

Do not vertical scale the logo.

# $\times$ XFINITY **NEXUS**

Do not change the logo's color or give it a stroke.

# XFINITY **NEXUS**

Do not place the logo over a gradient.

 $\times$ 

 $\times$ 

# XFINITY NEXUS

Do not place the logo over low contrast color.

## IDENTITY SIGNATURE IV PROPER LOGO USES

XFINITY NEXUS logo should be placed over color backgrounds that display high contrast between the logo and background.