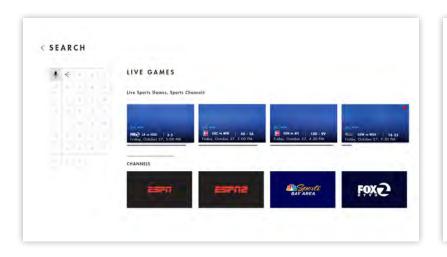

# SEARCH

Searching functionality is an important feature for users, and using XFINITY NEXUS remote users can use voice search to find any type of movie, show or channel.