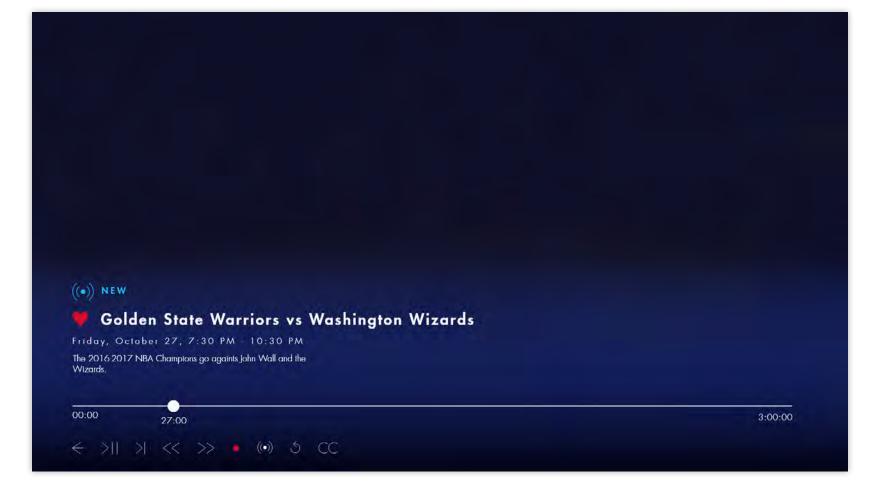

# TV INTERFACE UX XIV

The playback features of LIVE TV are similar to video on-demand, except LIVE TV gives you the option to record the show, lets users go back and watch from the beginning or watch the show in progress.