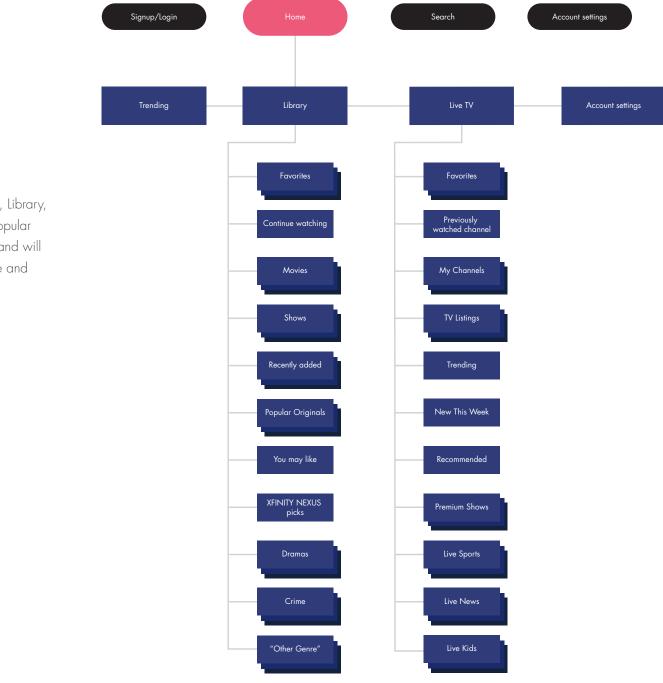

# SITEMAP

Important items like Search, Favorites, Library, LIVE TV, Movies, Sports, and other popular categories are promoted on screen, and will be accessible through ease of remote and web navigation.

# NAVIGATING & WATCHING

In order to create a system that streams on demand and Live TV content, as well bring alternate streaming platforms into XFINITY NEXUS through cross-platforming, we created a system that gives users the ability to navigate efficiently by giving them multiple ways of finding content.