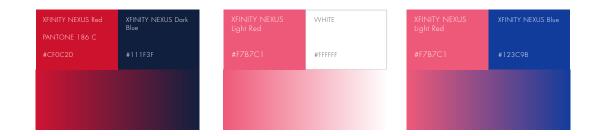

# LOGO COLORS

BRAND COLORS I

## BRAND COLORS II BRAND COLORS

Our brand colors are used for visual imagery (i.e, photos, and graphics), marketing advertisements, stationary, iconography, and XFINITY NEXUS user interface imagery. Use these colors whenever possible.

## BRAND COLORS III TYPOGRAPHY COLORS

Primary colors are used best used for body copy, headlines, tag lines.

Secondary colors are only to be used for buttons, highlights, any other active interaction. Primary typography colors

| XFINITY NEXUS<br>Black Grey | WHITE  |
|-----------------------------|--------|
| #231F20                     | #FFFFF |

Secondary typography colors

| XFINITY NEXUS Red | XFINITY NEXUS | XFINITY NEXUS |
|-------------------|---------------|---------------|
| PANTONE 186 C     | Light Blue    | Light Grey    |
| #CF0C2D           | #2CBEFF       | #BCBEC0       |