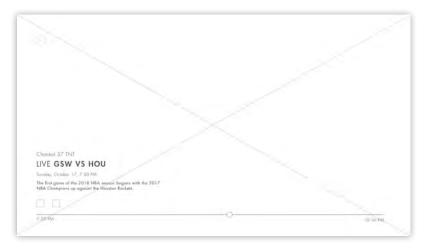

# LIVE TV

LIVE TV is now live streaming with the same popular and premium channels users want.

# TV INTERFACE UX X

LIVE TV will promote popular channels, upcoming episodes, sports, kids content, news and shows that are currently on air.

# TV INTERFACE UX XIV

The playback features of LIVE TV are similar to video on-demand, except LIVE TV gives you the option to record the show, lets users go back and watch from the beginning or watch the show in progress.