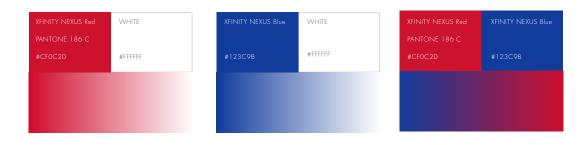

# LOGO COLORS

BRAND COLORS I

## BRAND COLORS II BRAND COLORS

Our brand colors are used for visual imagery (i.e, photos, and graphics), marketing advertisements, stationary, iconography, and XFINITY NEXUS user interface imagery. Use these colors whenever possible.

## BRAND COLORS III TYPOGRAPHY COLORS

Primary colors are used best used for body copy, headlines, tag lines.

Secondary colors are only to be used for buttons, highlights, any other active interaction. Primary typography colors

| XFINITY NEXUS<br>Black Grey | WHITE  |
|-----------------------------|--------|
| #231F20                     | #FFFFF |

Secondary typography colors

| XFINITY NEXUS Red | XFINITY NEXUS | XFINITY NEXUS |
|-------------------|---------------|---------------|
| PANTONE 186 C     | Light Blue    | Light Grey    |
| #CF0C2D           | #2CBEFF       | #BCBEC0       |