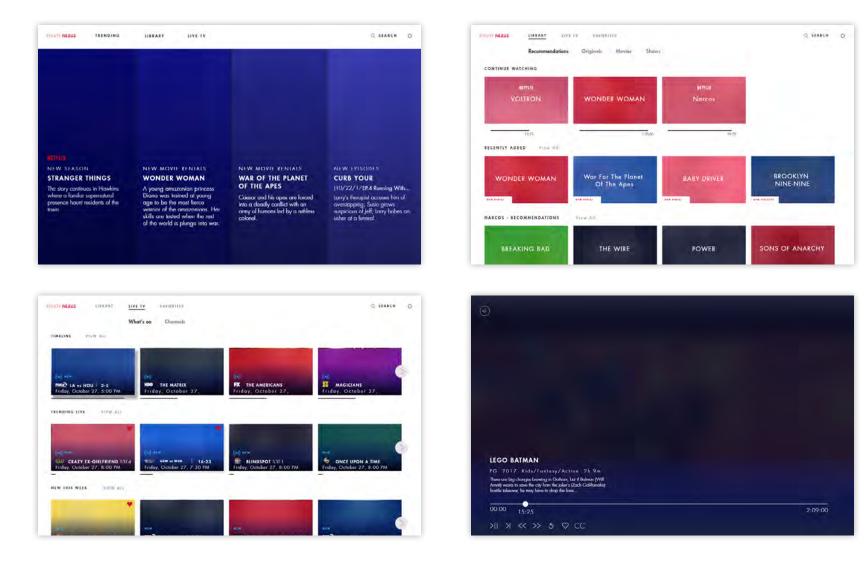

# TV INTERFACE UX I

The LIBRARY is where users get to watch all of the video on demand streaming content they want.

## TV INTERFACE UX II LIBRARY MAIN SCREEN

The LIBRARY screen is the basis of a user's collection of content. The main screen displays recently added content, daily recommendations, popular movies and shows, and much more categories.

# LIVE TV

LIVE TV is now live streaming with the same popular and premium channels users want.

# TV INTERFACE UX X

LIVE TV will promote popular channels, upcoming episodes, sports, kids content, news and shows that are currently on air.

## TV INTERFACE UX VII WATCHING

The video interface displays a show's title, episode title, synopsis and common playback features. Users can also choose the next episode, restart the episode from the beginning, and closed captions.