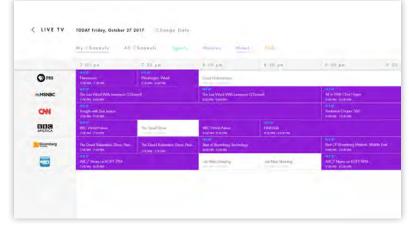

## TV INTERFACE UX XII FILTER CHANNELS

Users can filter channels by Sports, Movies, News, and Kids programming.

Movies

News

| < LIVE TV | TODAY Friday, October 27 20                                    | Change Dat                               | 10                                                |                                           |                                                        |  |
|-----------|----------------------------------------------------------------|------------------------------------------|---------------------------------------------------|-------------------------------------------|--------------------------------------------------------|--|
|           | My Channels All C                                              | kannefs (pool                            | Movies News                                       | -1,1x43-                                  |                                                        |  |
|           | 7:00 pm                                                        | 7 30 pm                                  | 8:00 pe                                           | 8:10 p=                                   | 9.00 pm                                                |  |
| ліск      | Spreadely Instrument                                           |                                          | Seenage Mutant Nings Turkus<br>800 IM-10 30 Mil   |                                           |                                                        |  |
| GN        | N FW<br>Marine 12 Johns                                        |                                          | King of Heritet                                   | The Cleveland Slow                        | The Chevicard Shaw                                     |  |
| and a     | N S W<br>Reserved ( ) Harmon<br>C (C) NA, 2: 25 Mar            | No Bran<br>Anna Anna A<br>Trans Anna A   |                                                   |                                           | Basedoni<br>a có na a gran.                            |  |
| 308       | NEW<br>Server of the reason of the server                      |                                          | Contrary Public                                   |                                           | The Party of the Design                                |  |
| ÷         | GenerWrite Drayper: Tides of Tell<br>Science, 2-Jonnie         | All Hall Xing Johns<br>Sciences Accesses | La Chilji<br>La Dali a Dali                       |                                           |                                                        |  |
| nice.ir:  |                                                                |                                          |                                                   |                                           | Malay Munet Library                                    |  |
| 6         | Crist Lijsen in Seanter Savet Classers<br>* Fallens, 2 (2019). |                                          | N.E.W.<br>Command Nation<br>B. Skritter, R. JD PA | N.S.W<br>Decouped Seco<br>B. BURK, VALUES | Consell Type's thispitizationst<br>Publical / Publical |  |